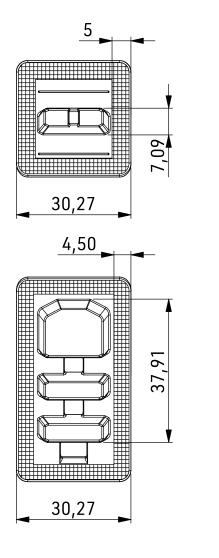

4,40

total possible material thickness between male and female part: 3mm depends on way of assembly,

female part can be assembled from the backside

5,40

| ARTICLE NO. | 01310-000002(BLK) |
|-------------|-------------------|
| SCALE       | 1:1               |
| DATE        | 14.04.2021        |
| AUTHOR      | SO                |

| PRODUCT              | Stripe X3 (Rigid) |
|----------------------|-------------------|
| APPLICATION          | sewable           |
| OPENING              | lifting           |
| MATERIAL             | PA6, NdFeB, Epoxy |
| COLOUR               |                   |
| COLORABLE            | only black        |
| WEIGHT               | 8 g               |
| LOAD CAPACITY        | -                 |
| <b>GENERAL NOTES</b> |                   |