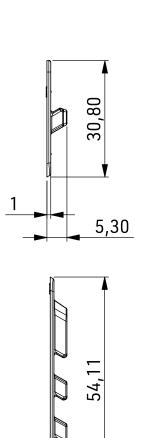

4,40

total possible material thickness between male and female part: 3mm depends on way of assembly,

female part can be assembled from the backside

5,40

| ARTICLE NO. | 01310-000002(BLK) |
|-------------|-------------------|
| SCALE       | 1:1               |
| DATE        | 14.04.2021        |
| AUTHOR      | SO                |

| PRODUCT              | Stripe X3 (Rigid) |
|----------------------|-------------------|
| APPLICATION          | sewable           |
| OPENING              | lifting           |
| MATERIAL             | PA6, NdFeB, Epoxy |
| COLOUR               |                   |
| COLORABLE            | only black        |
| WEIGHT               | 8 g               |
| LOAD CAPACITY        | -                 |
| <b>GENERAL NOTES</b> |                   |