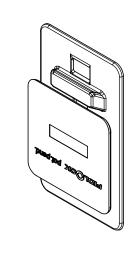

Possible stitching area

Proceed like stitching zipper Use a zipper presser foot and stitch length 2-3 mm (For securing the thread we recommend choosing a position payt to the Eidlack part. Otherwij

next to the Fidlock part. Otherwise stability could be reduced.)