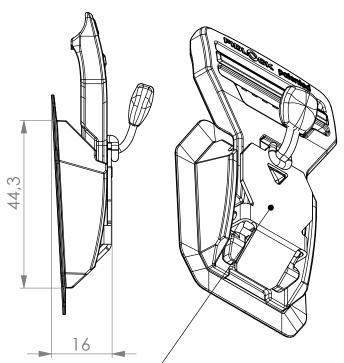

contour for cut out area (underlay)

-V-12403: black flap V-12203: metal coloured flap

| Product       | V-Buckle sewable                                                                                                                                                       |
|---------------|------------------------------------------------------------------------------------------------------------------------------------------------------------------------|
|               | female sewable + male 40 LL                                                                                                                                            |
| Opening       | lifting                                                                                                                                                                |
| Material      | PA6, PA66-GF30, stainless steel, NdFeB                                                                                                                                 |
| Colour        | black                                                                                                                                                                  |
|               |                                                                                                                                                                        |
| Weight        | 29g                                                                                                                                                                    |
| Load capacity | 60kg                                                                                                                                                                   |
| General notes | connection to fabric (strength of yarn, fabric and type of<br>stitching technique) needs to be at least as strong as<br>load capacity, also available without pull tab |

| Article<br>No | V-12203-000002(BLK)<br>V-12403-000002(BLK) |
|---------------|--------------------------------------------|
| Scale         | 1:1                                        |
| Date          | 14.04.2021                                 |
| Author        | SO                                         |