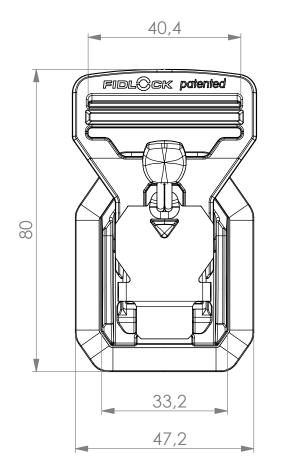

contour for cut out area (underlay)

-V-12403: black flap V-12203: metal coloured flap

| Product       | V-Buckle sewable                                                                                                                                                       |
|---------------|------------------------------------------------------------------------------------------------------------------------------------------------------------------------|
|               | female sewable + male 40 LL                                                                                                                                            |
| Opening       | lifting                                                                                                                                                                |
| Material      | PA6, PA66-GF30, stainless steel, NdFeB                                                                                                                                 |
| Colour        | black                                                                                                                                                                  |
|               |                                                                                                                                                                        |
| Weight        | 29g                                                                                                                                                                    |
| Load capacity | 60kg                                                                                                                                                                   |
| General notes | connection to fabric (strength of yarn, fabric and type of<br>stitching technique) needs to be at least as strong as<br>load capacity, also available without pull tab |

| Article<br>No | V-12203-000002(BLK)<br>V-12403-000002(BLK) |
|---------------|--------------------------------------------|
| Scale         | 1:1                                        |
| Date          | 14.04.2021                                 |
| Author        | SO                                         |