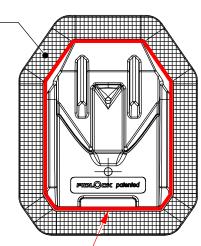

Stitching area

Proceed like stitching zipper Use a zipper presser foot and stitch length 2-3 mm (For securing the thread we recommend choosing a position next to the Fidlock part. Otherwise stability could be reduced.)

contour for cut out area (underlay)

-V-12403: black flap V-12203: metal coloured flap

| Product       | V-Buckle sewable                                                                                                                                                       |
|---------------|------------------------------------------------------------------------------------------------------------------------------------------------------------------------|
|               | female sewable + male 40 LL                                                                                                                                            |
| Opening       | lifting                                                                                                                                                                |
| Material      | PA6, PA66-GF30, stainless steel, NdFeB                                                                                                                                 |
| Colour        | black                                                                                                                                                                  |
|               |                                                                                                                                                                        |
| Weight        | 29g                                                                                                                                                                    |
| Load capacity | 60kg                                                                                                                                                                   |
| General notes | connection to fabric (strength of yarn, fabric and type of<br>stitching technique) needs to be at least as strong as<br>load capacity, also available without pull tab |