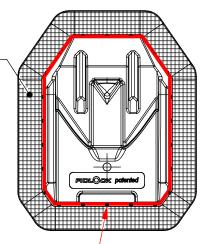

## Stitching area

Proceed like stitching zipper Use a zipper presser foot and stitch length 2-3 mm (For securing the thread we recommend choosing a position next to the Fidlock part. Otherwise stability could be reduced.)

contour for cut out area (underlay)

-V-11403: black flap V-11203: metal coloured flap

| Product       | V-Buckle sewable                                                                                                                                                       |
|---------------|------------------------------------------------------------------------------------------------------------------------------------------------------------------------|
|               | female sewable + male 25                                                                                                                                               |
| Opening       | lifting                                                                                                                                                                |
| Material      | PA6, PA66-GF30, stainless steel, NdFeB                                                                                                                                 |
| Colour        | black                                                                                                                                                                  |
|               |                                                                                                                                                                        |
| Weight        | 26g                                                                                                                                                                    |
| Load capacity | 60kg                                                                                                                                                                   |
| General notes | connection to fabric (strength of yarn, fabric and type of<br>stitching technique) needs to be at least as strong as<br>load capacity, also available without pull tab |