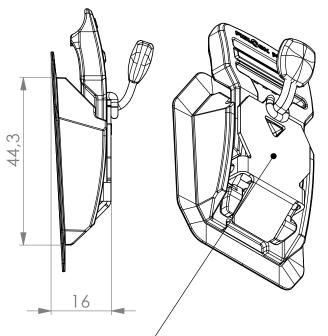

| Article<br>No | V-11203-000002(BLK)<br>V-11403-000002(BLK) |
|---------------|--------------------------------------------|
| Scale         | 1:1                                        |
| Date          | 14.04.2021                                 |
| Author        | SO                                         |