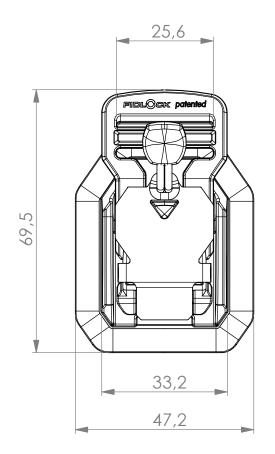

| Article<br>No | V-11203-000002(BLK)<br>V-11403-000002(BLK) |
|---------------|--------------------------------------------|
| Scale         | 1:1                                        |
| Date          | 14.04.2021                                 |
| Author        | SO                                         |